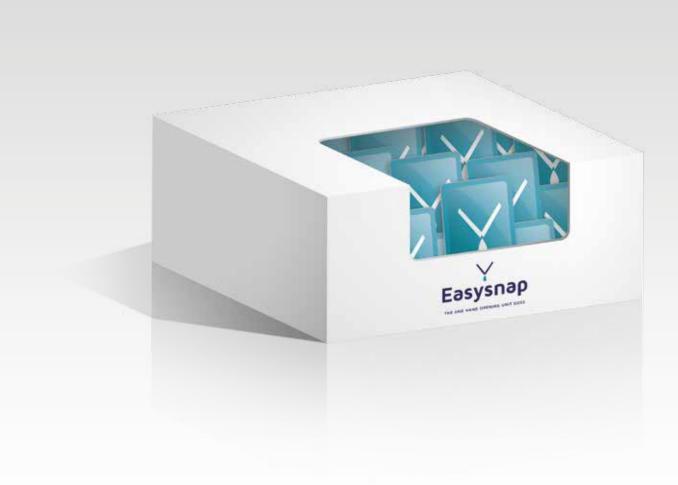

# SQUARE BOX DISPLAY

# TECHNICAL SPECIFICATIONS Coated Corrugated Board Print Offset 4 colors Scatola automontante Corrugated Board Print 2 Colors

Ideas & Solutions