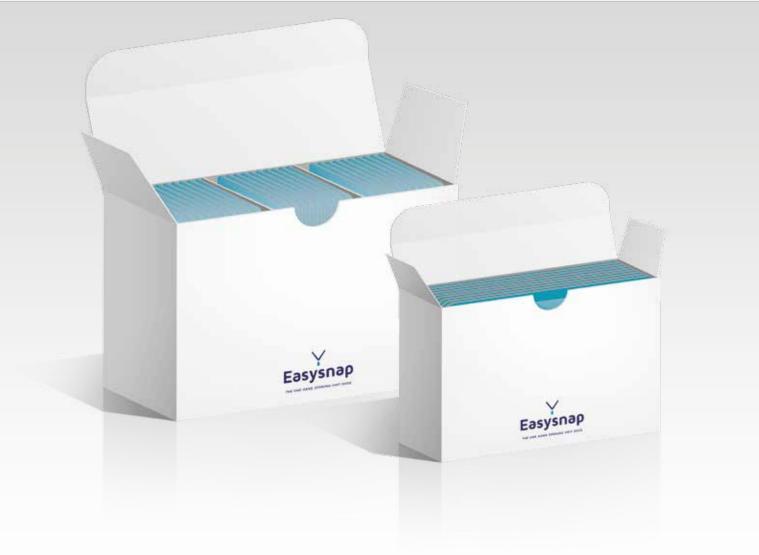

#### TECHNICAL SPECIFICATIONS

Cardboard 280 gr opaco Print 4/0 colors

Internal separations (only for 30 pcs option)

#### DIMENSIONS

10 pz. - 53x43x73 30 pz. - 53x73x120

> 10 pz. - 63x43x103 30 pz. - 63x103x120

#### EASYSNAP

10 55x70 30 60x100

Ideas & Solutions