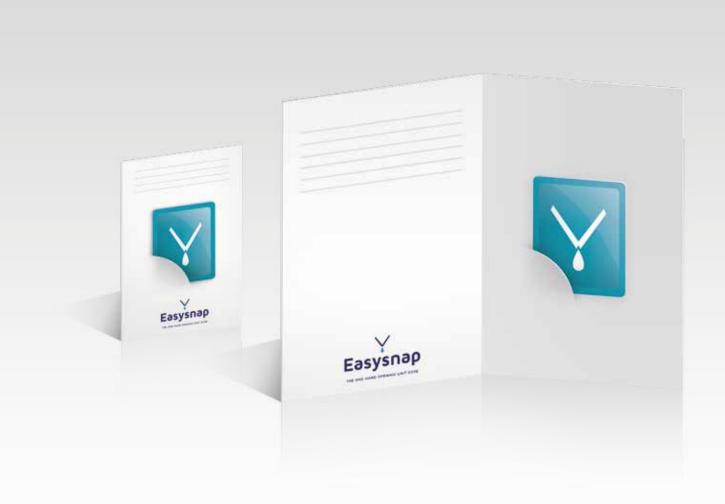

# CARD & FLYER

# TECHNICAL SPECIFICATIONS DIMENSIONS EASYSNAP Coated Matte 300 gr Print 4/4 Colors Card 10x15 mm 1 50x40 55x70 Folding card Final dimensions 15x21 mm 60x100

Ideas & Solutions