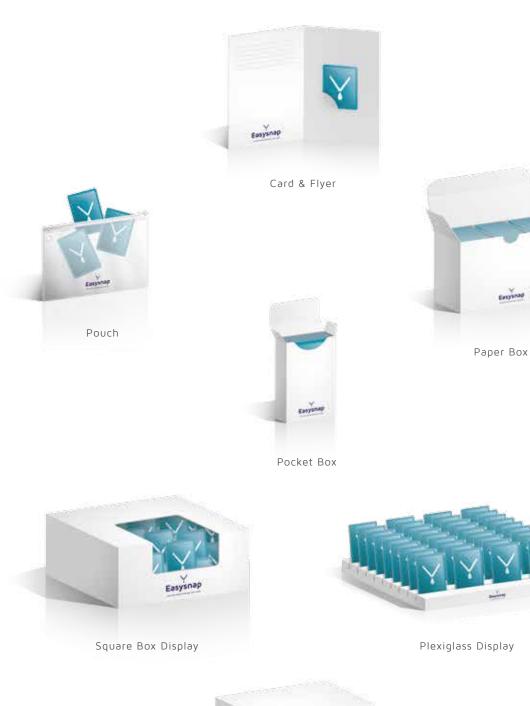

# This page will illustrate a few examples of secondary packaging for our Easysnap sachets.

Each of these examples were created by our customers or designed under our advice. These are arranged depending on the amount of Easysnap unit doses that may be contained in each downstream package. These examples are just design ideas. You can achieve your personal and specific secondary packaging for Easysnap.

Ideas & Solutions