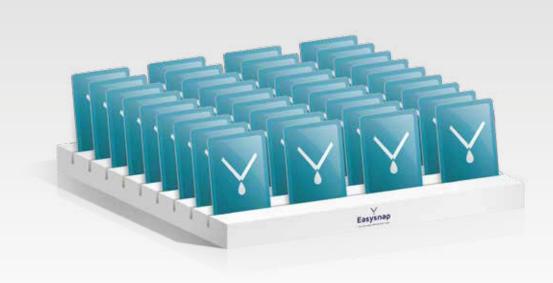

# PLEXIGLASS DISPLAY

| TECHNICAL SPECIFICATIONS | DIMENSIONS | E A  | EASYSNAP |  |
|--------------------------|------------|------|----------|--|
| Plexiglas                | 20x20 cm   | > 30 | any size |  |
|                          |            | > 50 |          |  |
| White Forex              | 20x40 cm   |      |          |  |