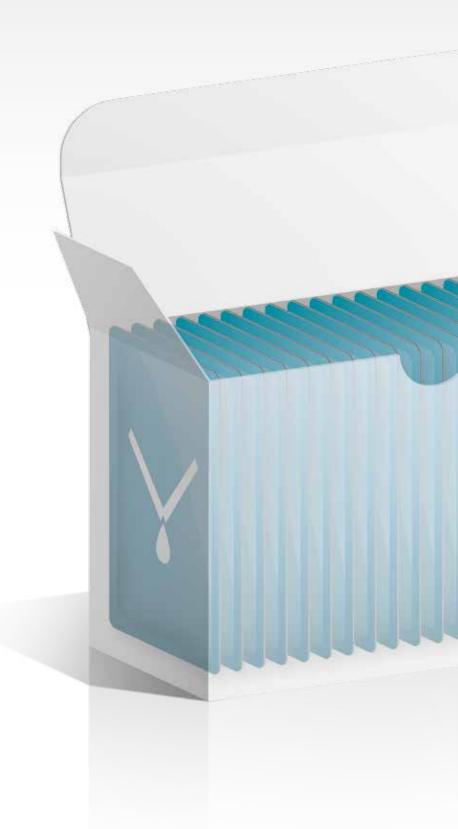

# PAPER BOX

#### TECHNICAL SPECIFICATIONS

Cardboard 280 gr opaco Print 4/0 colors

Internal separations (only for 30 pcs option)

#### DIMENSIONS

10 pz. - 53x43x73 30 pz. - 53x73x120

> 10 pz. - 63x43x103 30 pz. - 63x103x120

#### EASYSNAP

10 55x70 30 60x100

Ideas & Solutions