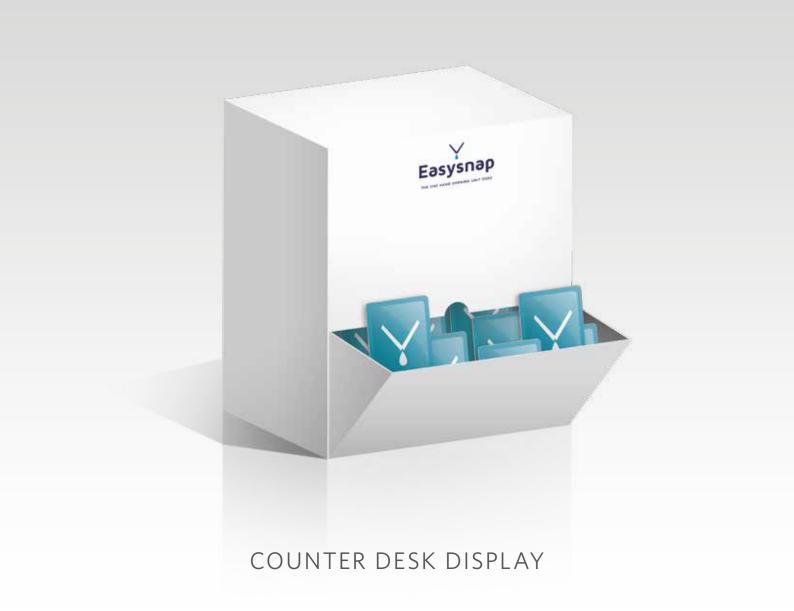

#### TECHNICAL SPECIFICATIONS

#### **DIMENSIONS**

#### EASYSNAP

Corrugated Cardboard Print Offset 4/0 col.

19x25x15 cm

> 100

any size