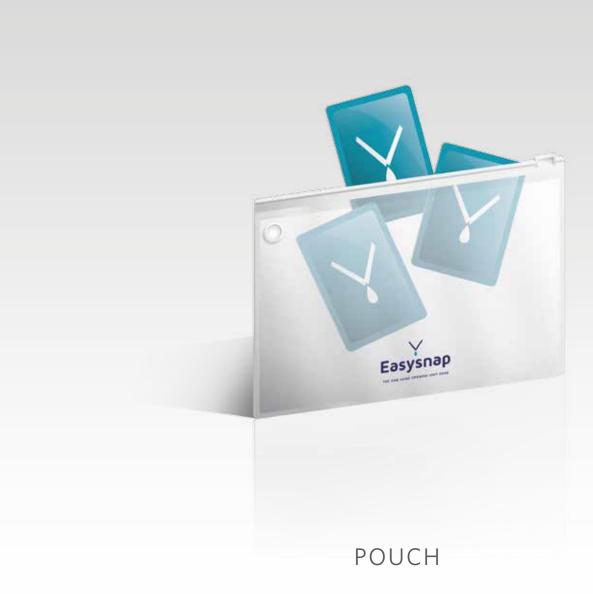

#### TECHNICAL SPECIFICATIONS

Coloured PVC + Trasparent PVC Print 2/0 Colors Open/Close Slider

Custom color for PVC and Slider

#### DIMENSIONS

17x12 mm Open by long side

#### EASYSNAP

from 1 ...

50x40

55x70

60x100

Ideas & Solutions

| TECHNICAL SPECIFICATIONS             |                                      | DIMENSIONS | EASYSNAP |        |
|--------------------------------------|--------------------------------------|------------|----------|--------|
| Cardboard 250 gr<br>Print 4/0 colors |                                      | 43x55x26   | 10       | 50x40  |
|                                      |                                      | 63x103x40  |          | 60x100 |
| Opening<br>Precut                    | Window<br>Diecut<br>(solo su 60x100) |            |          |        |
| Hanger                               |                                      |            |          |        |