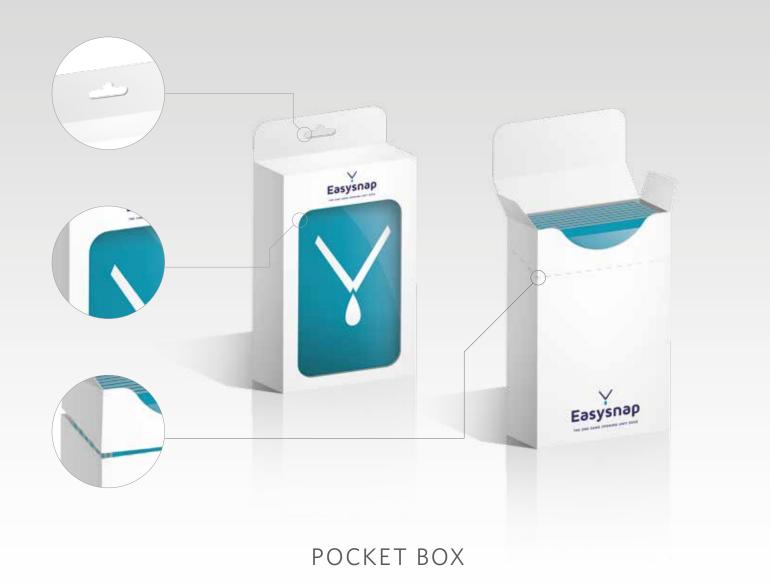

# TECHNICAL SPECIFICATIONS DIMENSIONS EASYSNAP Coated Matte 300 gr Print 4/4 Colors Card 10x15 mm 1 50x40 55x70 Folding card Final dimensions 15x21 mm 60x100

Ideas & Solutions

#### EASYSNAP

from 1 ...

50x40

55x70

60x100

Ideas & Solutions

| TECHNICAL SPECIFICATIONS             |                                      | DIMENSIONS | EASYSNAP |        |
|--------------------------------------|--------------------------------------|------------|----------|--------|
| Cardboard 250 gr<br>Print 4/0 colors |                                      | 43x55x26   | 10       | 50x40  |
|                                      |                                      | 63x103x40  |          | 60x100 |
| Opening<br>Precut                    | Window<br>Diecut<br>(solo su 60x100) |            |          |        |
| Hanger                               |                                      |            |          |        |